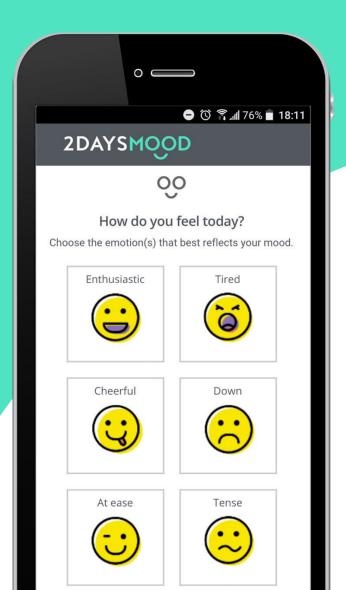

# **PULSE SURVEY IN 60 SECONDS**

Employees complete a survey in 60 seconds, completely anonymously, via email or app. They provide feedback on...

| the        | ) r | m | $\cap \cap$            | $\mathbf{\Omega}$ | $\mathbf{\Lambda}$ |
|------------|-----|---|------------------------|-------------------|--------------------|
| $U \cup C$ |     |   | $\mathbf{U}\mathbf{U}$ | U                 | U                  |
|            |     |   |                        |                   |                    |

- *dedication to their work* 
  - (lack of) trust
- empathy of managers
- ...and more!

| o<br>• ۲۵ ما 76% = 18<br>MOOD                          | 2DAYS                                                               |
|--------------------------------------------------------|---------------------------------------------------------------------|
| ation] sufficiently<br>rms me about<br>ant matters and | info                                                                |
| ments these days                                       | -                                                                   |
|                                                        | -                                                                   |
| ments these days                                       | develop                                                             |
| ments these days                                       | 0 1                                                                 |
| ments these days<br>strongly disagree<br>disagree      | Image: organized control     1       Image: organized control     2 |