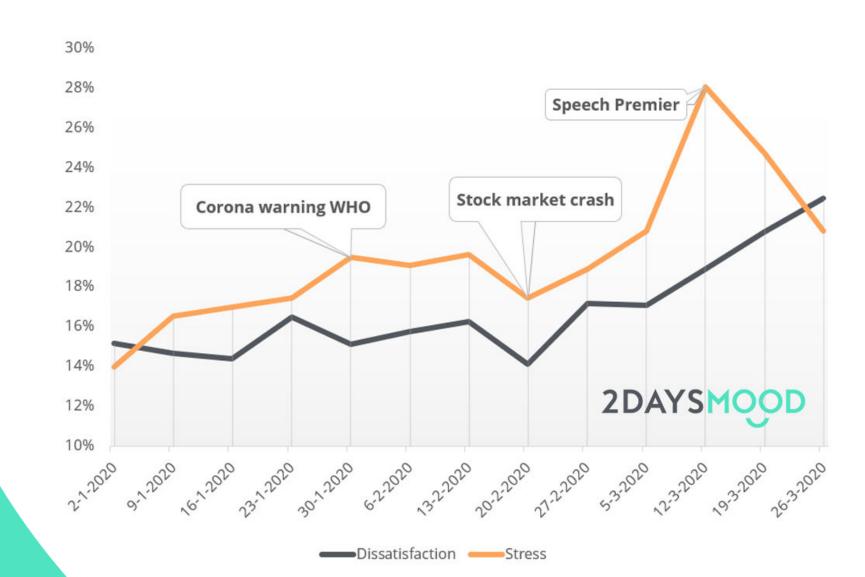

# **Raise in Employee Stress** and Dissatisfaction

### Impact of corona crisis on businesses